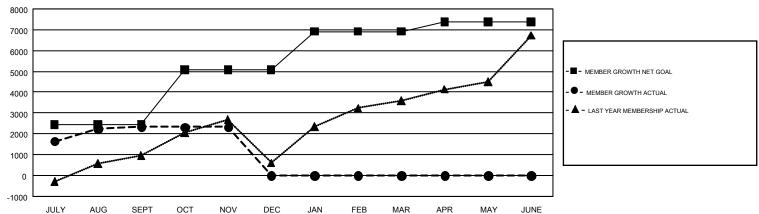

## GOALS AND ACTUAL MEMBERS CUMULATIVE

| DROPPED CLUBS: 12                                        |       | 845 CLUBS OF 2,203 ADDED 1 OR | GENDER DISTRIBUTION             |                 |        |
|----------------------------------------------------------|-------|-------------------------------|---------------------------------|-----------------|--------|
|                                                          |       | MORE NEW MEMBERS              | MALE                            | 72,522 (79.79%) |        |
| DROPPED MEMBERS                                          |       |                               | FEMALE                          | 18,369 (20.21%) |        |
| DECEASED                                                 | 92    | CLICK HERE FOR CUMULATIVE     | TOTAL FAMILY UNIT MEMBERS       |                 | 31,932 |
| CLUB CANCELLED         150           OTHER         3,193 |       | MEMBERSHIP DATA               | FAMILY MEMBERS PAYING HALF DUES |                 | 40.574 |
|                                                          |       |                               |                                 |                 | 18,571 |
| TOTAL                                                    | 3,435 |                               |                                 |                 |        |

## GMT Constitutional Area 6, Group F

GMT: N S SANKAR

REPORT DOES NOT INCLUDE CLUBS IN UNDISTRICTED AREAS.

| Clubs                 |               |           |               | Members               |                           |                         |                                              |  |
|-----------------------|---------------|-----------|---------------|-----------------------|---------------------------|-------------------------|----------------------------------------------|--|
| RESULTS FOR 2018-2019 |               |           |               | RESULTS FOR 2018-2019 |                           |                         |                                              |  |
| QUARTER               | NEW CLUB GOAL | NEW CLUBS | DROPPED CLUBS | QUARTER               | MEMBER GROWTH NET<br>GOAL | MEMBER GROWTH<br>ACTUAL | DROPPED MEMBERS ACTUAL (including transfers) |  |
| JULY/AUG/SEPT         | 59            | 86        | 10            | JULY/AUG/SEPT         | 2,448                     | 5,064                   | 2,279                                        |  |
| OCT/NOV/DEC           | 34            | 17        | 2             | OCT/NOV/DEC           | 2,630                     | 1,213                   | 1,157                                        |  |
| JAN/FEB/MAR           | 30            | 0         | 0             | JAN/FEB/MAR           | 1,832                     | 0                       | 0                                            |  |
| APR/MAY/JUNE          | 25            | 0         | 0             | APR/MAY/JUNE          | 477                       | 0                       | 0                                            |  |