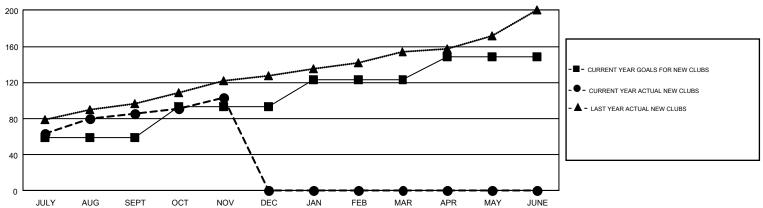

## GOALS AND ACTUAL NEW CLUBS CUMULATIVE

## GMT Constitutional Area 6, Group F

GMT: N S SANKAR

REPORT DOES NOT INCLUDE CLUBS IN UNDISTRICTED AREAS.

| Clubs                 |               |           |               | Members               |                           |                         |                                              |  |
|-----------------------|---------------|-----------|---------------|-----------------------|---------------------------|-------------------------|----------------------------------------------|--|
| RESULTS FOR 2018-2019 |               |           |               | RESULTS FOR 2018-2019 |                           |                         |                                              |  |
| QUARTER               | NEW CLUB GOAL | NEW CLUBS | DROPPED CLUBS | QUARTER               | MEMBER GROWTH NET<br>GOAL | MEMBER GROWTH<br>ACTUAL | DROPPED MEMBERS ACTUAL (including transfers) |  |
| JULY/AUG/SEPT         | 59            | 86        | 10            | JULY/AUG/SEPT         | 2,448                     | 5,064                   | 2,279                                        |  |
| OCT/NOV/DEC           | 34            | 17        | 2             | OCT/NOV/DEC           | 2,630                     | 1,213                   | 1,157                                        |  |
| JAN/FEB/MAR           | 30            | 0         | 0             | JAN/FEB/MAR           | 1,832                     | 0                       | 0                                            |  |
| APR/MAY/JUNE          | 25            | 0         | 0             | APR/MAY/JUNE          | 477                       | 0                       | 0                                            |  |